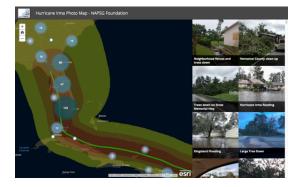

#### **Hurricane** Irma

Category 4 hurricane Irma batters both Florida coast on September 10th.

Hurricane Irma Photo Map

Hurricane Irma Post-Event Imagery Swipe Map