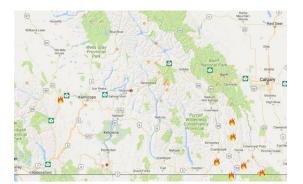

# **B.C. Wildfires**

More than 100 wildfires are still burning (as of Sep 27) in B.C., making this the worst fire season in history.

BC Active Wildfires Map