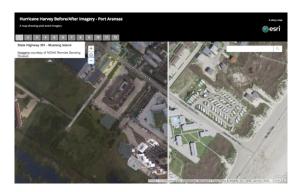

### **Hurricane Harvey**

Category 4 hurricane Harvey makes landfall in South Texas on August 25th to the 29th.

<u>Hurricane Harvey - Before/After</u> <u>Imagery</u>